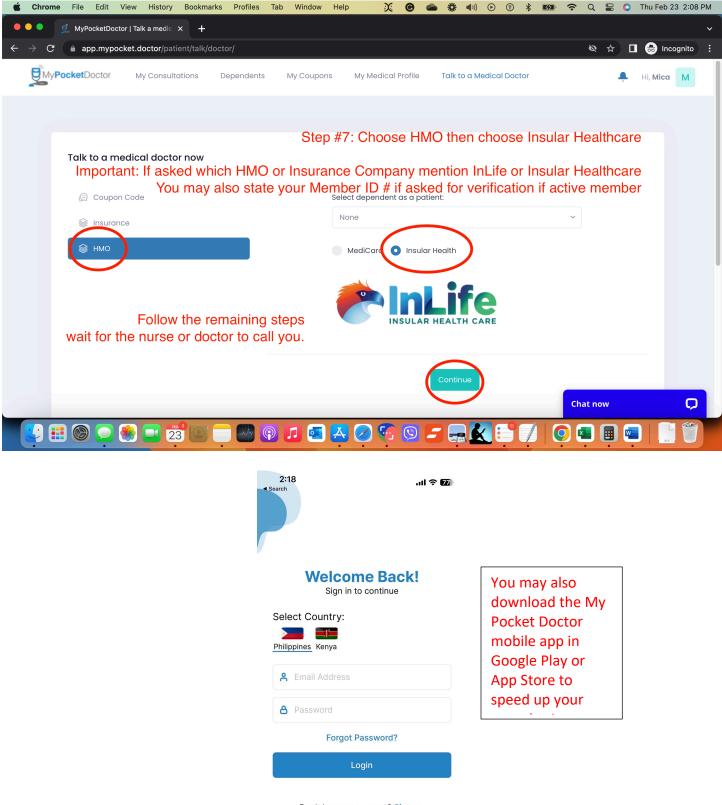

| NURSE                          | ACTIONS         |                |
| ▶ #474114                                   | Cough                          | Closed                        | Mariea Zel Hertrudes<br>Perina | $\odot$         |                |
| ▶ #473696                                   | Dry Cough                      | Closed                        | Menchie Camba                  | •               |                |
|                                             | Follow up check up for sam- o  |                               |                                | Chat now        | <b>O</b>       |
| 😉 🖽 🎯 드 🌸 🕻                                 | 23 🕑 🗖 🏧 🔞                     | 🗾 🔄 🛃 🧭 🐔 💟                   | = 🔜 🔀 📑 🕖                      | 💽 🗷 🖪 📟         | XIS O          |



Don't have an account? Sign up