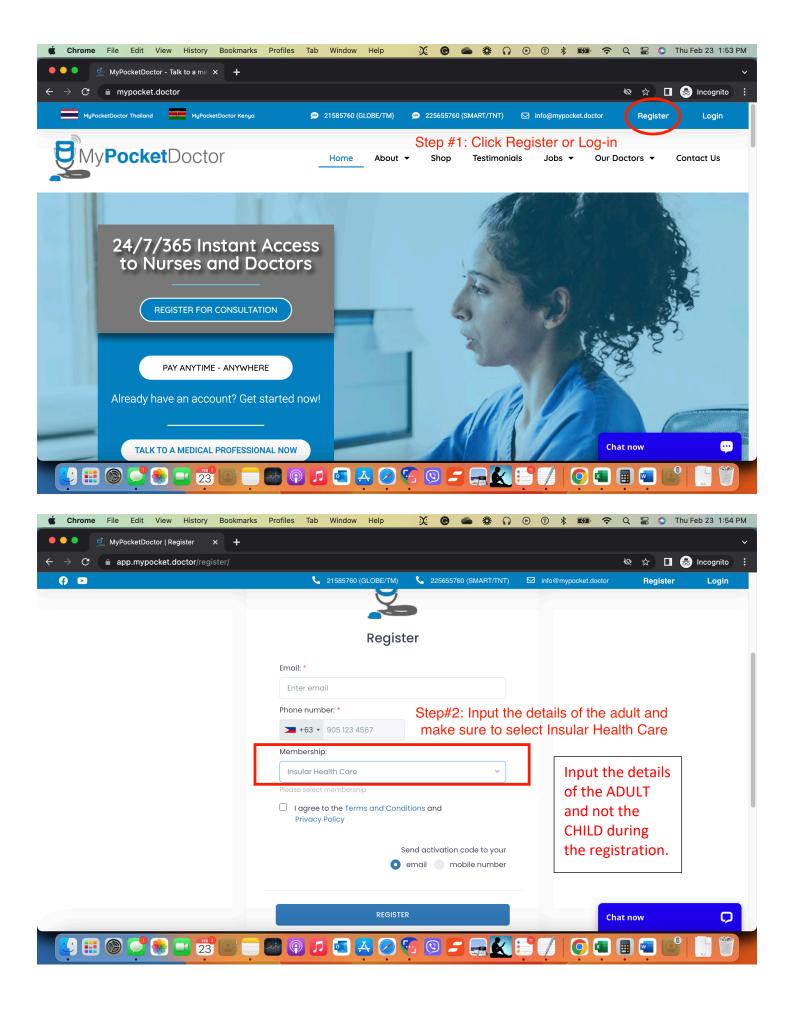

| app.mypocket.doctor/patient/me   | lical/profile/                                                    | & ☆ 🛛 🌧            |
|----------------------------------|-------------------------------------------------------------------|--------------------|
| app.mypocket.doctor/patient/mex  |                                                                   |                    |
| ocketDoctor My Consultations     | Dependents My Coupons My Medical Profile Talk to a Medical Doctor | 🐥 Hi, Mi           |
| Personal Information Emerge      | ancy Contact Allergies Medications HMO Health Concerns Relat      | ive Medical Issues |
| 0                                | ,                                                                 |                    |
| First Name: *                    | 5: If you are consulting for yourself (adult) choose my m         | edical profile     |
| Міса                             | Fernandez                                                         |                    |
| Email: *                         | Phone number: *                                                   |                    |
|                                  | +63 •                                                             |                    |
|                                  |                                                                   |                    |
| Gender: *                        | Type of Membership                                                |                    |
| Male O Female Select your gender | ✓ Individual 🦳 Principal                                          |                    |
| Solder your genaen               | Dependent                                                         |                    |
|                                  |                                                                   |                    |
| Birthday: *                      | Age:                                                              |                    |
|                                  |                                                                   |                    |
| please select your birthday      | Your age base on your birthday                                    |                    |
| Skype:                           | Viber:                                                            |                    |
| Enter skype                      | Enter viber                                                       |                    |
| Company Name:                    |                                                                   | Chat now           |