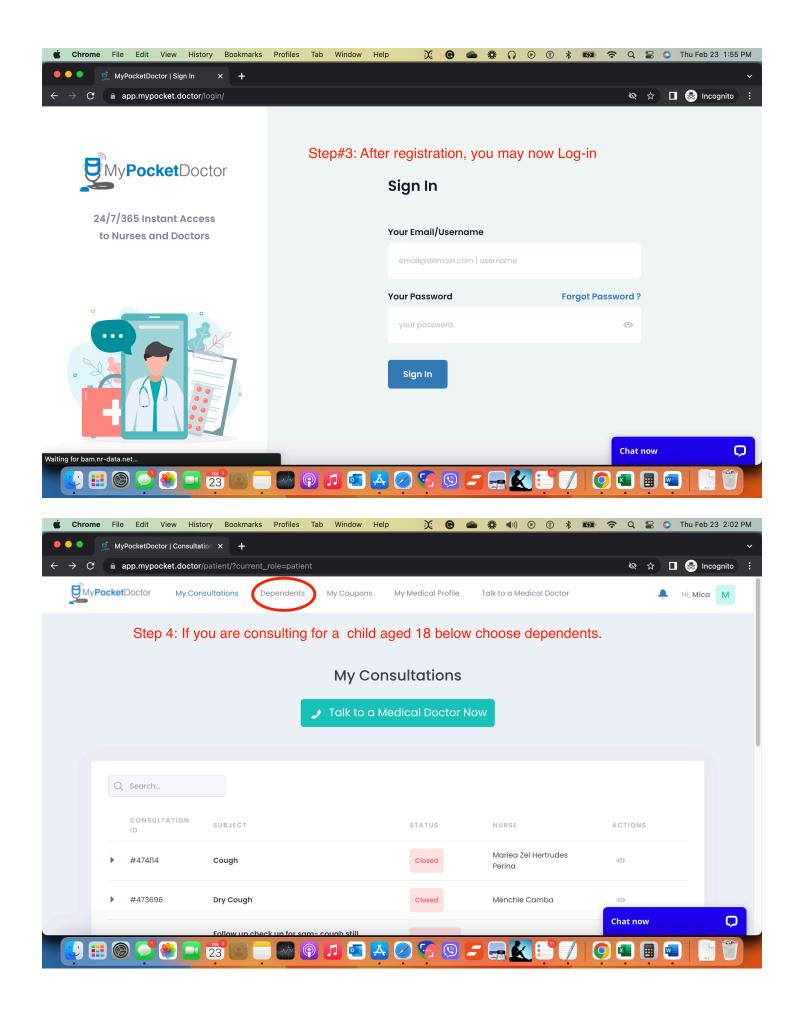

| Chrome File Edit View                       | History Bookmarks Profiles Tab | o Window Help 🔀 🕑 🕯           | <mark>۵ 🗱 📢</mark> 🕑 🕄 🕷       | 💁 🛜 Q 🗟 🔕 Thu I | Feb 23 2:07 PM |
|---------------------------------------------|--------------------------------|-------------------------------|--------------------------------|-----------------|----------------|
| 🔍 🔍 🔮 🖉 MyPocketDoctor   Cons               | ultation × +                   |                               |                                |                 |                |
| ightarrow $C$ $ ightarrow$ app.mypocket.doc | tor/patient/                   |                               |                                | & ☆ □ 🚭         | Incognito      |
| MyPocketDoctor My                           | Consultations Dependents       | My Coupons My Medical Profile | Talk to a Medical Doctor       | 🐥 Hi, N         | Nica M         |
|                                             |                                |                               |                                |                 |                |
|                                             |                                | My Consultations              |                                |                 |                |
|                                             |                                | Talk to a Medical Doctor N    | low                            |                 |                |
|                                             | Step #6                        | 6: Talk to a medical doct     | or now                         |                 |                |
| Q Search                                    |                                |                               |                                |                 |                |
| CONSULTATION<br>ID                          | SUBJECT                        | STATUS                        | NURSE                          | ACTIONS         |                |
| ▶ #474114                                   | Cough                          | Closed                        | Mariea Zel Hertrudes<br>Perina | $\odot$         |                |
| ▶ #473696                                   | Dry Cough                      | Closed                        | Menchie Camba                  | •               |                |
|                                             | Follow up check up for sam- o  |                               |                                | Chat now        | <b>O</b>       |
| 😉 🖽 🎯 드 🌸 🕻                                 | 23 🕑 🗖 🏧 🔞                     | 🗾 🔄 🛃 🧭 🐔 💟                   | = 🔜 🔀 📑 🕖                      | 💽 🗷 🖪 📟         | XIS O          |